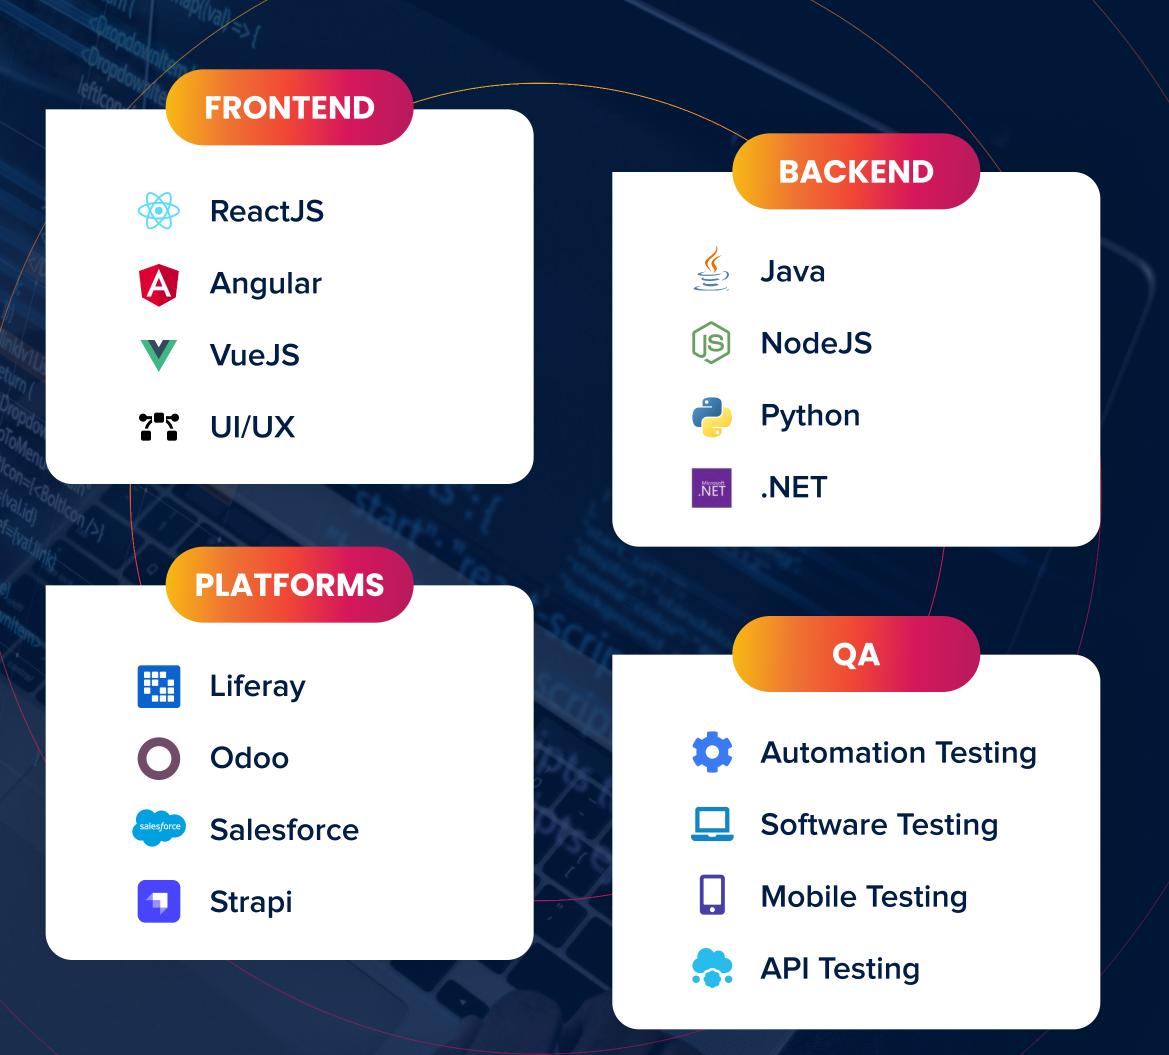

## TECHNOLOGY EXPERTISE TECHNOLOGY EXPERTISE

#### **TECHNOLOGY EXPERTISE**

## TECHNOLOGIES

| BLOCKCHAIN      |              |
|-----------------|--------------|
| Ethereum        | MOBILE       |
| Hyperledger     | React Native |
| Smart Contracts | Android      |
| 💽 Wallet        | Flutter      |
| 🔁 Exchange      | iOS          |
| Polygon         | Cordova      |
|                 | ionic        |
|                 |              |
|                 |              |
|                 |              |

#### WWW.ASPIRESOFTSERV.COM

#### AL/ML

|   | - | -  | 10 |
|---|---|----|----|
| 0 | Q | T. | 1  |
| 2 | - | L  | 1  |
| 0 |   | L  |    |
| C | - | L  | 1  |
|   | 1 | 1  | ~  |

- Machine Learning
- NLP(Natural Language Processing)

**Computer Vision** 

Large Language Models(LLM's).

Data Scrapping

Tensorflow

Pytorch

Scikit-Learn